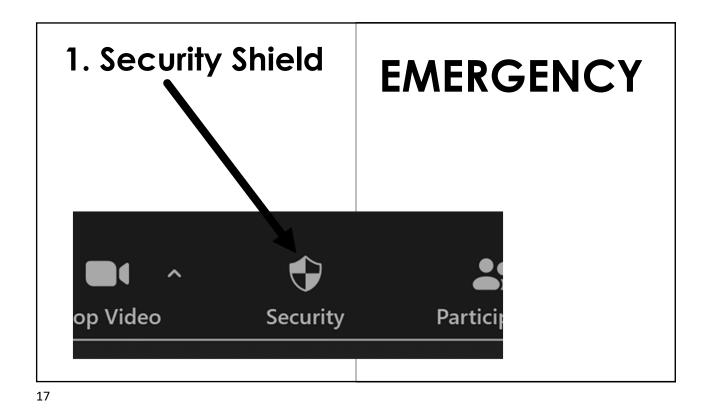

# TYPES OF DISRUPTIONS

DO distinguish between legitimate members and actual intruders.

There may be a legitimate member you don't know.

You can't tell by names. Not everyone knows how to rename themselves.