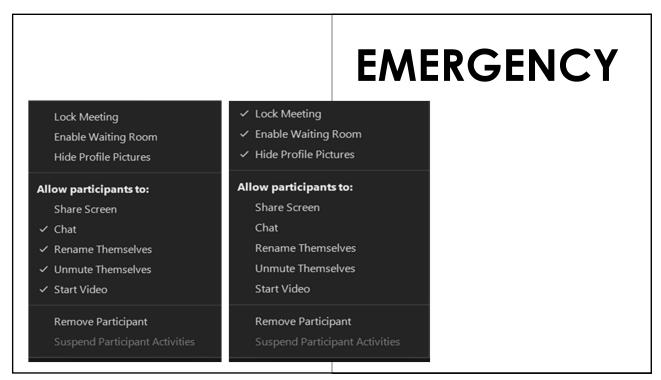

### DOs

If you "remove" a member, they will not be able to come back into that meeting. Be careful who you "remove."

If you stop someone's video, they will not be able to restart it themselves. They will have to ask you to do it for them.

If you do not let people unmute themselves, you will have to assign a host to do that for them.

If you don't allow renaming, a co-host will have to do it for participants.

You can't delete chat.