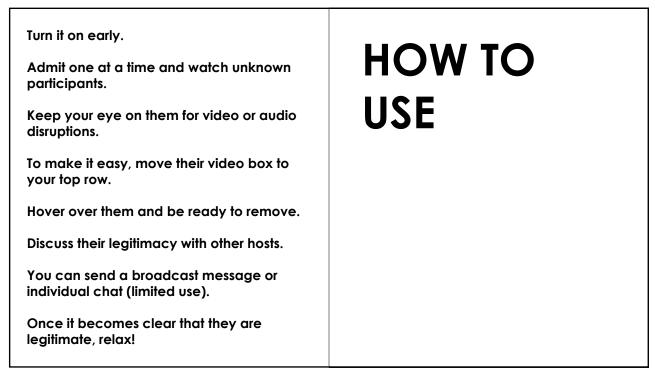

# TYPES OF DISRUPTIONS

DO distinguish between legitimate members and actual intruders.

There may be a legitimate member you don't know.

You can't tell by names. Not everyone knows how to rename themselves.

You can't expect folks to turn on cameras or speak. Not everyone has a camera or mic.

Keeping potential newcomers out is against the traditions.

DO ADMIT EVERYONE.

### DOs

If you "remove" a member, they will not be able to come back into that meeting. Be careful who you "remove."

If you stop someone's video, they will not be able to restart it themselves. They will have to ask you to do it for them.

If you do not let people unmute themselves, you will have to assign a host to do that for them.

If you don't allow renaming, a co-host will have to do it for participants.

You can't delete chat.