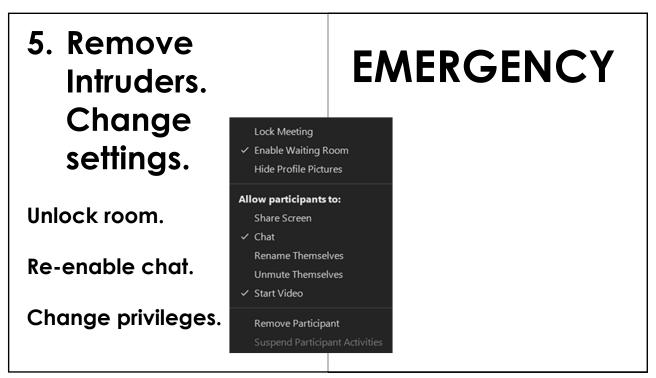

### DOs

If you "remove" a member, they will not be able to come back into that meeting. Be careful who you "remove."

If you stop someone's video, they will not be able to restart it themselves. They will have to ask you to do it for them.

If you do not let people unmute themselves, you will have to assign a host to do that for them.

If you don't allow renaming, a co-host will have to do it for participants.

You can't delete chat.