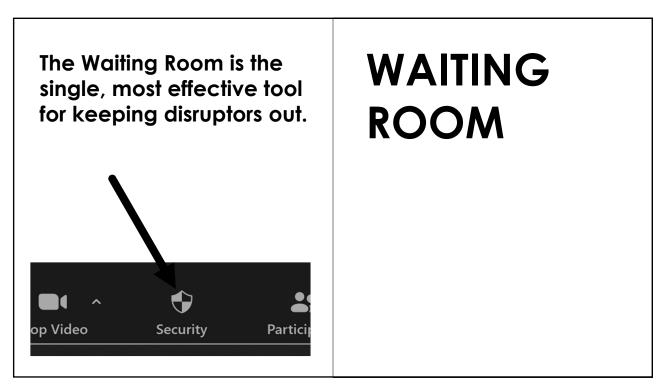

uish between legitimate members and actual intruders.

There may be a legitimate member you don't know.

You can't tell by names. Not everyone knows how to rename themselves.

You can't expect folks to turn on cameras or speak. Not everyone has a camera or mic.

Keeping potential newcomers out is against the traditions.

DO ADMIT EVERYONE.

### DOs



If you "remove" a member, they will not be able to come back into that meeting. Be careful who you "remove."

If you stop someone's video, they will not be able to restart it themselves. They will have to ask you to do it for them.

If you do not let people unmute themselves, you will have to assign a host to do that for them.

If you don't allow renaming, a co-host will have to do it for participants.

You can't delete chat.

## WARNINGS









| AUDIO: Monitor for people who unmute, talk.                           | MONITOR |
|-----------------------------------------------------------------------|---------|
| VIDEO: Scan for disruptive videos or profile pictures and stop video. |         |
| CHAT: Monitor for disruptions.                                        |         |
| NAMES: Watch for imitators, profane names.                            |         |
|                                                                       |         |



















| MORE<br>INFO                              |  |
|-------------------------------------------|--|
| Ellen 919-999-6085<br>zoom@oasandiego.org |  |