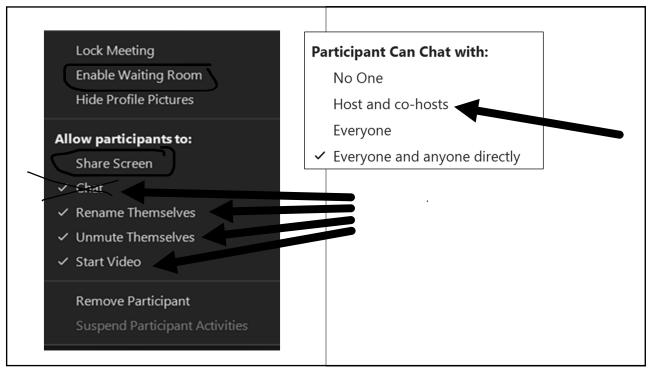

### DOs

If you "remove" a member, they will not be able to come back into that meeting. Be careful who you "remove."

If you stop someone's video, they will not be able to restart it themselves. They will have to ask you to do it for them.

If you do not let people unmute themselves, you will have to assign a host to do that for them.

If you don't allow renaming, a co-host will have to do it for participants.

You can't delete chat.