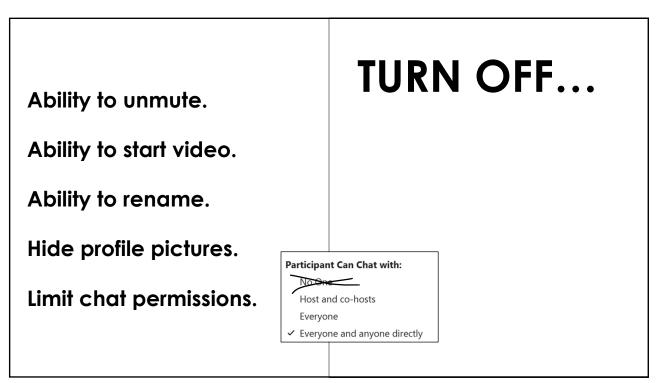

### DOs

If you "remove" a member, they will not be able to come back into that meeting. Be careful who you "remove."

If you stop someone's video, they will not be able to restart it themselves. They will have to ask you to do it for them.

If you do not let people unmute themselves, you will have to assign a host to do that for them.

If you don't allow renaming, a co-host will have to do it for participants.

You can't delete chat.