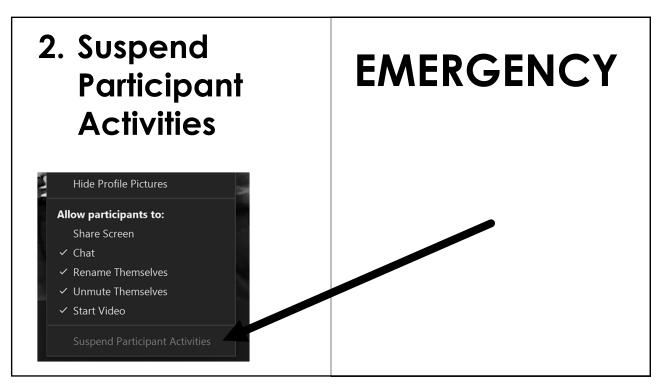

### DOs

If you "remove" a member, they will not be able to come back into that meeting. Be careful who you "remove."

If you stop someone's video, they will not be able to restart it themselves. They will have to ask you to do it for them.

If you do not let people unmute themselves, you will have to assign a host to do that for them.

If you don't allow renaming, a co-host will have to do it for participants.

You can't delete chat.