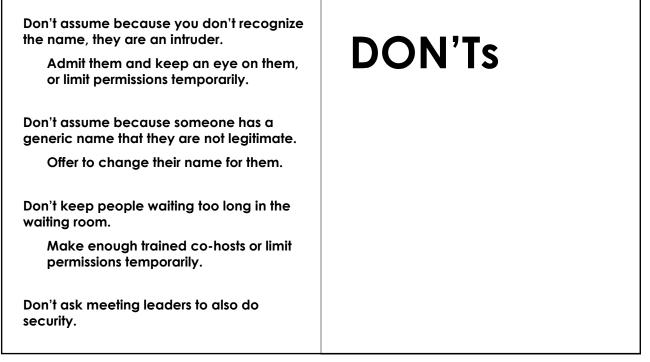

# TYPES OF DISRUPTIONS

DO distinguish between legitimate members and actual intruders.

There may be a legitimate member you don't know.

You can't tell by names. Not everyone knows how to rename themselves.

You can't expect folks to turn on cameras or speak. Not everyone has a camera or mic.

Keeping potential newcomers out is against the traditions.

DO ADMIT EVERYONE.

### DOs

If you "remove" a member, they will not be able to come back into that meeting. Be careful who you "remove."

If you stop someone's video, they will not be able to restart it themselves. They will have to ask you to do it for them.

If you do not let people unmute themselves, you will have to assign a host to do that for them.

If you don't allow renaming, a co-host will have to do it for participants.

You can't delete chat.