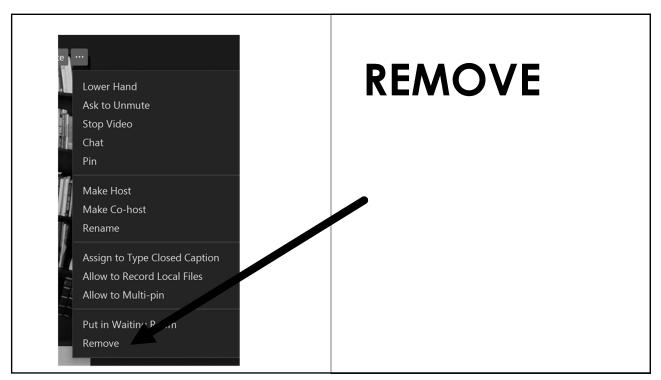

### DOs

If you "remove" a member, they will not be able to come back into that meeting. Be careful who you "remove."

If you stop someone's video, they will not be able to restart it themselves. They will have to ask you to do it for them.