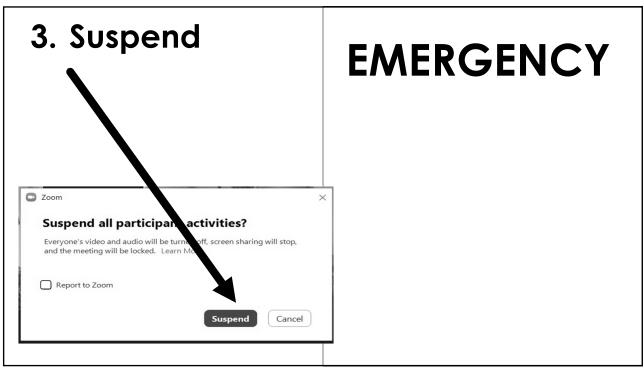

### DOs

If you "remove" a member, they will not be able to come back into that meeting. Be careful who you "remove."

If you stop someone's video, they will not be able to restart it themselves. They will have to ask you to do it for them.

If you do not let people unmute themselves, you will have to assign a host to do that for them.

If you don't allow renaming, a co-host will have to do it for participants.

You can't delete chat.