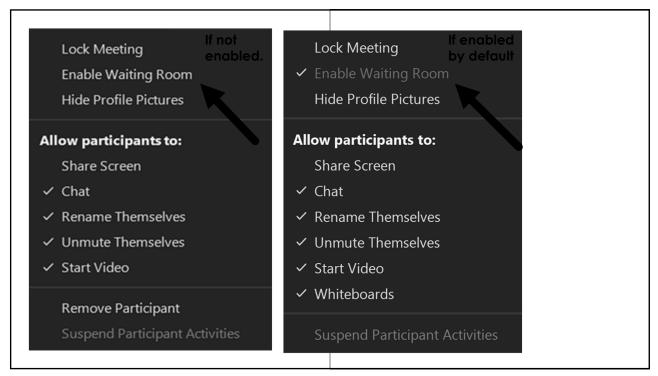

### DOs

If you "remove" a member, they will not be able to come back into that meeting. Be careful who you "remove."

If you stop someone's video, they will not be able to restart it themselves. They will have to ask you to do it for them.

If you do not let people unmute themselves, you will have to assign a host to do that for them.

If you don't allow renaming, a co-host will have to do it for participants.

You can't delete chat.